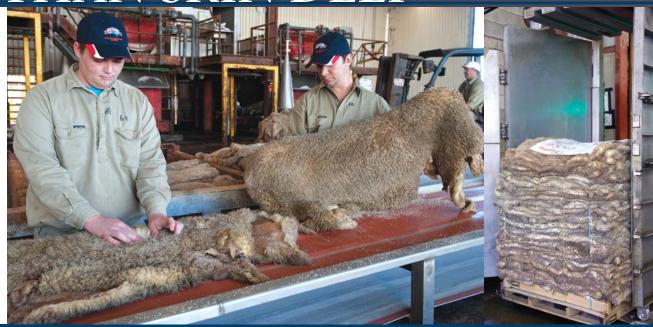

#### Drum Salted Sheep and Lambskins

Fletcher International Exports has earned a valuable reputation internationally for the quality of its sheep and lambskins, and its ability to supply consistently throughout the year.

The company is well placed to supply to both the wool-on tanning and leather processing markets, producing a wide range of drum salted sheep and lambskins.

The company's comprehensive Quality Assurance management system ensures each client's specific requirements are met. Such systems provide effective control over the skin production process, from livestock selection through to classing and shipping.

When purchasing "Fletcher" brand sheepskin products, you can be confident that you will be supplied with the highest quality, produced under exacting Fletcher standards.