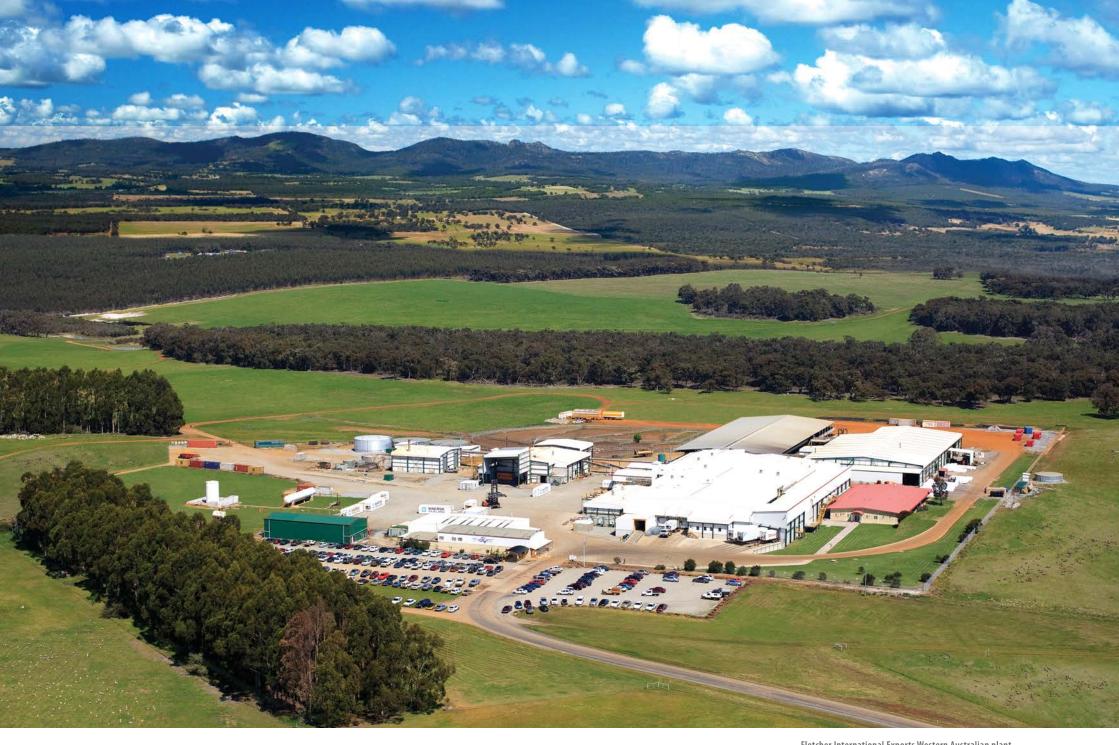

Roge Fletche

Roger Fletcher

Fletcher International Exports Western Australian plant

### FAMILY BUSINESS, GLOBAL OUTLOOK

Fletcher International Exports is one of Australia's most integrated processors and exporters of lamb and sheep meat products. A private, family-owned company, Fletcher International operates two highly efficient processing facilities: one located in Dubbo, New South Wales; and the other near Albany in Western Australia. These two plants have a combined processing capacity of more than 90,000 sheep and lambs per week, which equates to over 4.5 million head per year.