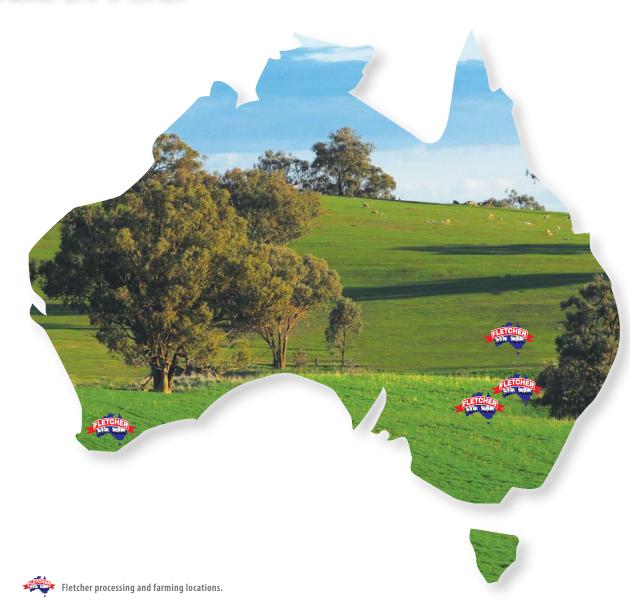

### FAMILY BUSINESS, GLOBAL OUTLOOK

Fletcher International Exports is one of Australia's most integrated processors and exporters of lamb and sheep meat products. A private, family-owned company, Fletcher International operates two highly efficient processing facilities: one located in Dubbo, New South Wales; and the other near Albany in Western Australia. These two plants have a combined processing capacity of more than 90,000 sheep and lambs per week, which equates to over 4.5 million head per year.