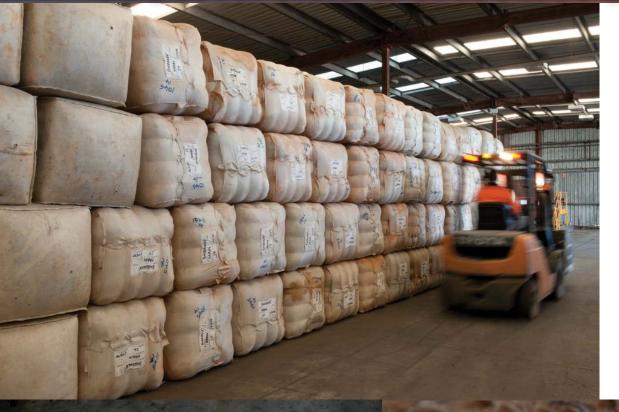

## A FINE REPUTATION IN WOOL

Fletcher International Exports has built a brand synonymous with quality.

With the company's own farms located in prime wool-growing areas, as well as strong direct relationships with farm-based suppliers, Fletcher International is proud to offer 100% Australian grown wool.

The company specialises in:

- Direct farm merino and crossbred greasy wools
- Fellmongered merino and crossbred greasy wools
- All combing and carding types
- Undumped packaging of containers direct to mill.

To further verify the company's rigorous Quality Assurance system, all wools are fully tested and IWTO certified by the Australian Wool Testing Authority Ltd (AWTA).