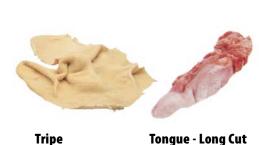

Tripe Aus-Meat No.7080

Liver Aus-Meat No.7030

**Kidney** Aus-Meat No.7040

Heart Aus-Meat No.7050

Brain Aus-Meat No.7070

#### Product Summary – 100% Halal Slaughtered

Chilled and Frozen Bone-In and Boneless Lamb

Chilled and Frozen Bone-In and Boneless Mutton

Chilled and Frozen Edible Offal (Tongue, Liver, Kidney, Heart, Brain and Tripe)