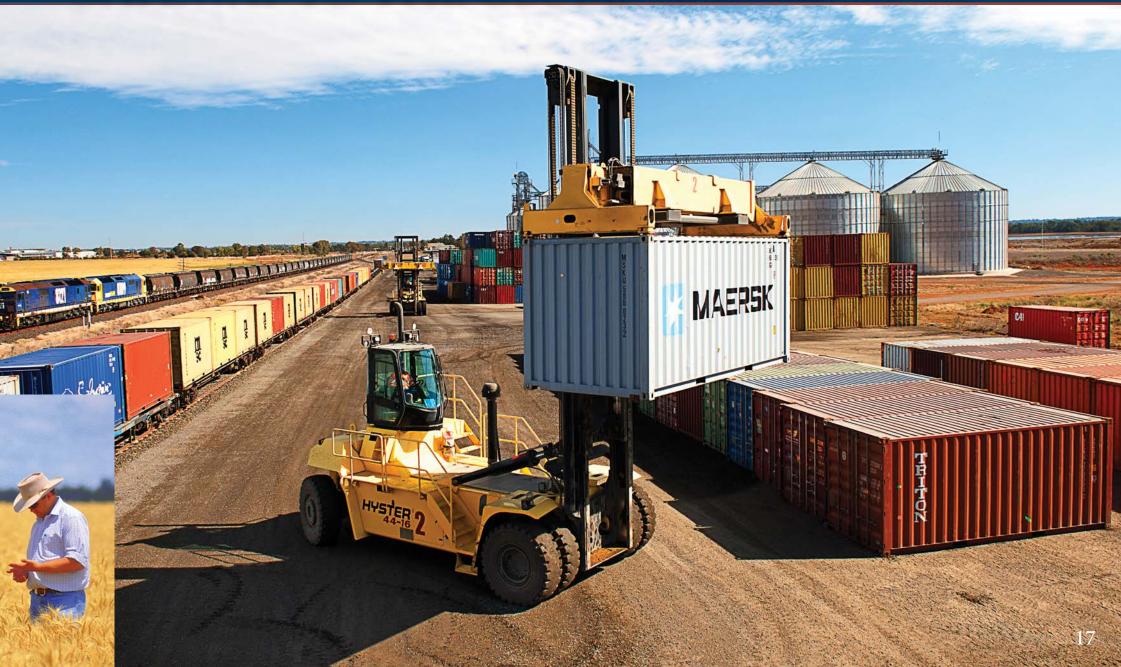

### GRAIN AND INTERMODAL FREIGHT TERMINAL

The most recent expansion by the company is the Grain Handling and Intermodal Freight Terminal.

Set on a 200 acre site adjacent to the Dubbo processing plant, this state-of-the-art facility adds another dimension to the range of services available to the company's global network of customers.

#### **Intermodal Freight Terminal**

Boasting 1.5km of rail siding and hard stand loading area, the Intermodal Freight Terminal at Dubbo has the capacity to handle large volumes of containerised rail freight.

Regular direct-to-port train services, combined with modern container handling equipment, provide maximum efficiency for both import and export cargoes.

In addition to Fletcher export cargo, the terminal services the wider region's agricultural, forestry and mining commodities.

Geographically located in the heart of major freight routes, the terminal is a highly effective import and distribution hub, servicing Australia's eastern seaboard.