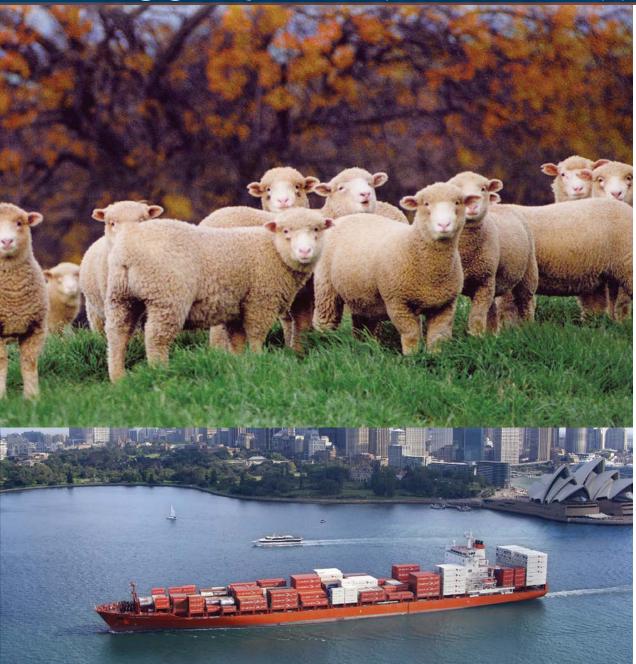

### FAMILY BUSINESS, GLOBAL OUTLOOK

Fletcher International Exports is one of Australia's most integrated processors and exporters of lamb and sheep meat products. A private, family-owned company, Fletcher International operates two highly efficient processing facilities: one located in Dubbo, New South Wales; and the other near Albany in Western Australia. These two plants have a combined processing capacity of more than 90,000 sheep and lambs per week, which equates to over 4.5 million head per year.

### TAILORED LOGISTICS

The latest technology is utilised by Fletcher International Exports, ensuring effective management of cargo to clients in more than 90 countries. A real-time ordering, production and processing system enables efficient delivery of every customer's time sensitive orders.