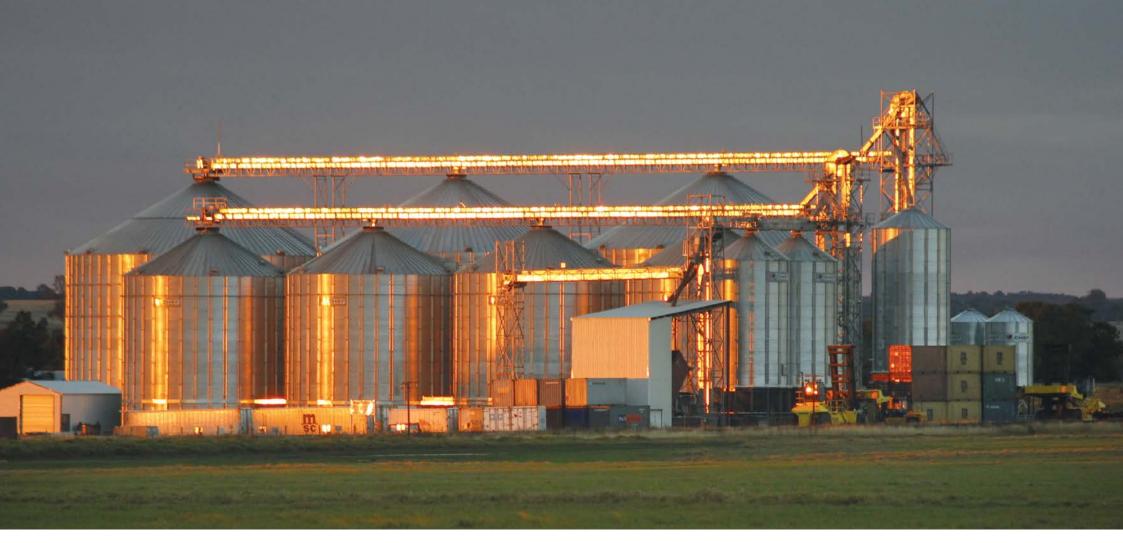

### GRAIN AND INTERMODAL FREIGHT TERMINAL

The most recent expansion by the company is the Grain Handling and Intermodal Freight Terminal.

Set on a 200 acre site adjacent to the Dubbo processing plant, this state-of-the-art facility adds another dimension to the range of services available to the company's global network of customers.

#### **Grain and Cotton Handling & Marketing**

Equipped with more than 63,000 metric tons of silo and bunker grain storage, the grain handling facility is able to accumulate, store, containerise and export all grades of wheat and pulses.

#### **Intermodal Freight Terminal**

Boasting 1.5km of rail siding and hard stand loading area, the Intermodal Freight Terminal at Dubbo has the capacity to handle large volumes of containerised rail freight.